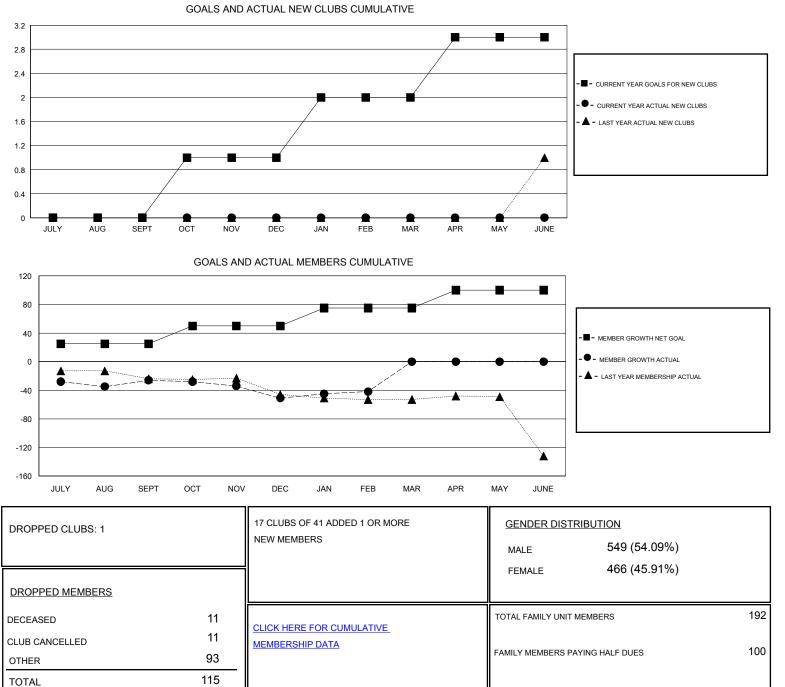

## District 4 C3

Results as of: 2/29/2020

| GMT:                           | LOCATION CALIFORNIA |   |   |                                  |    |    | GMT CA |
|--------------------------------|---------------------|---|---|----------------------------------|----|----|--------|
| Clubs<br>RESULTS FOR 2019-2020 |                     |   |   | Members<br>RESULTS FOR 2019-2020 |    |    |        |
|                                |                     |   |   |                                  |    |    |        |
| JULY/AUG/SEPT                  | 0                   | 0 | 0 | JULY/AUG/SEPT                    | 25 | 47 | 66     |
| OCT/NOV/DEC                    | 1                   | 0 | 1 | OCT/NOV/DEC                      | 25 | 14 | 36     |
| JAN/FEB/MAR                    | 1                   | 0 | 0 | JAN/FEB/MAR                      | 25 | 22 | 13     |
| APR/MAY/JUNE                   | 1                   | 0 | 0 | APR/MAY/JUNE                     | 25 | 0  | 0      |